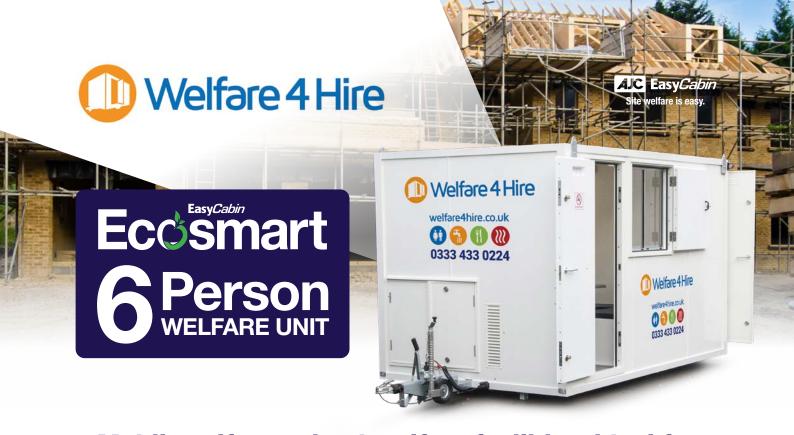

# Mobile self contained welfare facilities, ideal for any size or type of site. Easy to use, easy to move.

## **Eccsmart** Person **WELFARE UNIT**