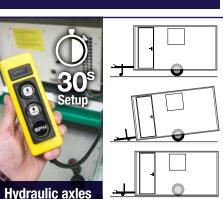

#### Step 1

Un hitch. Hand brake on. Turn generator on.

#### Step 2

Wind up jockey wheel. Turn ON isolator switch in cabin.

#### Step 3

Use hydraulic controls. Turn ÓFF isolator switch in cabin. You are now parked and secure.

Gross weight

Unladen weight

W 2420 L 3615 H 2700

Dimensions (mm)

Wash

Water capacities

#### **Security / Safety**

- O Dual heavy duty locking system per door
- O Robust galvanised exterior with high impact resistance
- O Unique hydraulic system for setup in 30 seconds