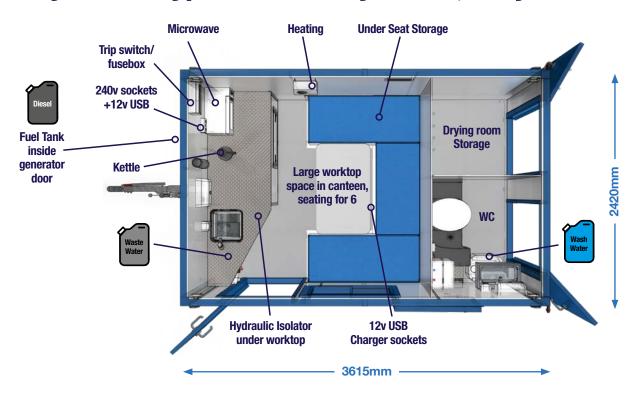

#### Step 3

Use hydraulic controls. Turn ÓFF isolator switch in cabin. You are now parked and secure.

Gross weight

Unladen weight

W 2420 L 3615 H 2700

Dimensions (mm)

Wash

Water capacities

- **Facilities**
- O Easy to use canteen facilities: kettle & microwave
- Spacious & comfortable seating area
- Warm water washing facilities
- Recirculating toilet
- O Forearm wash basin
- O All interior and exterior surfaces are tough, durable and wipe clean
- O Spacious drying room with hanging clothes facility
- O Plug and play sockets: USB's without the generator and 230v sockets